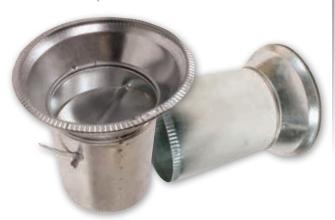

# **Conical Spin-On Collars**

(1701 & 1702)

Conicals average 36% less static pressure (SP) drop and 45% less total pressure (TP) drop than conventional spin-on collars. Superior quality and design. Diameters range from 4" to 16"; with or without damper.