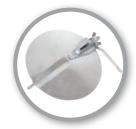

## Spin-On Collars c/w Stand-off Regulator (1806)

Complete with 8" body, 1/4" square rod, locking quadrant, heavy duty handle, 1" standoff regulator with damper; in diameters ranging from

6" to 20". Blades are specially designed for optimum linear balancing. Recommended for insulated ductwork.

#### Flexmaster Spin-In Collars Specification

The take-off collar shall be Flexmaster type spin-on collar. It shall be constructed of prime grade galvanized steel and be available with/without damper blades. The damper shall be of unique construction for strength and durability complete with Duro Dyne hardware.