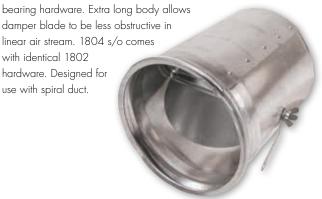

## **Long Body Spin-On Collars**

(1803 & 1804)

Diameters range from 6" to 20"; with or without damper. 24 gauge construction. Complete with quality regulator and retractable spring

damper blade to be less obstructive in linear air stream. 1804 s/o comes

with identical 1802 hardware. Designed for use with spiral duct.