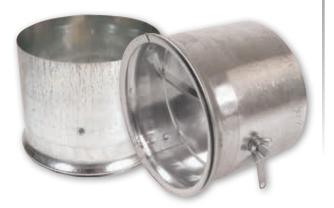

## **Long Body Spin-On Collars**

(1803 & 1804)

Diameters range from 6" to 20"; with or without damper. 24 gauge construction. Complete with quality regulator and retractable spring

damper blade to be less obstructive in linear air stream. 1804 s/o comes

with identical 1802 hardware. Designed for use with spiral duct.