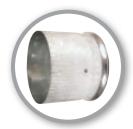

#### **Straight Spin-On Collars** (1801 & 1802)

Assembly comes complete with quality regulator and retractable spring bearing hardware. Available in diameters ranging from 4" to 12"; with or without damper. Save approximately 43% on installation time over conventional fish-lock collars.

## **Long Body Spin-On Collars**

(1803 & 1804)

Diameters range from 6" to 20"; with or without damper. 24 gauge construction. Complete with quality regulator and retractable spring

damper blade to be less obstructive in linear air stream. 1804 s/o comes

## Spin-On Collars c/w Stand-off Regulator (1806)

Complete with 8" body, 1/4" square rod, locking quadrant, heavy duty handle, 1" standoff regulator with damper; in diameters ranging from

6" to 20". Blades are specially designed for optimum linear balancing. Recommended for insulated ductwork.