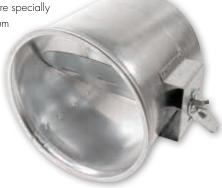

#### **Straight Spin-On Collars** (1801 & 1802)

Assembly comes complete with quality regulator and retractable spring bearing hardware. Available in diameters ranging from 4" to 12"; with or without damper. Save approximately 43% on installation time over conventional fish-lock collars.