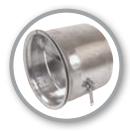

# **Conical Spin-On Collars**

(1701 & 1702)

Conicals average 36% less static pressure (SP) drop and 45% less total pressure (TP) drop than conventional spin-on collars. Superior quality and design. Diameters range from 4" to 16"; with or without damper.

# Flexmaster Spin-Ons

Flexmaster conical spin collars save approximately 43% on installation time over conventional fish lock collars.