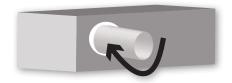

#### Installation

Cut hole in metal duct to diameter of spin-on collar to be installed. Make  $\frac{1}{2}$ " deep starting slot. Insert leading edge into duct and spin-on collar until fully installed.